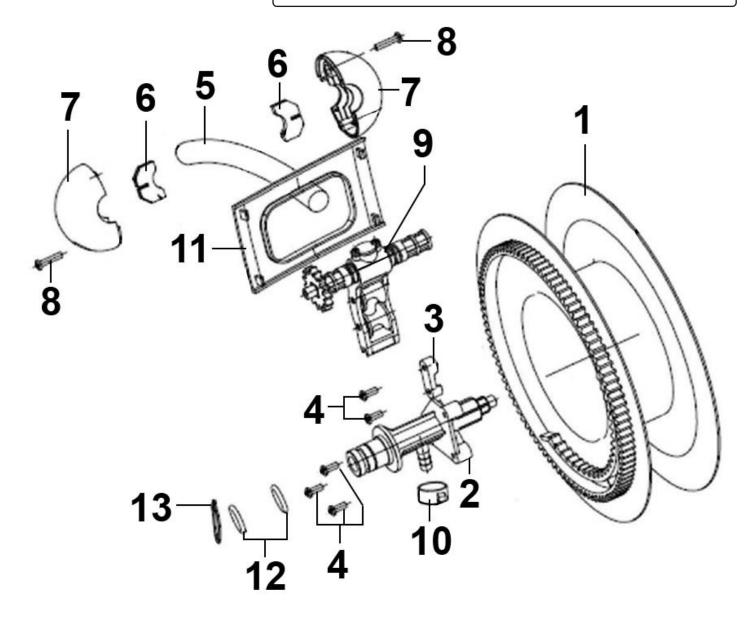

## **Air Hose Reel Auto-Rewind Control 10m** Ø8mm ID - PU Hose

Model No: SA821.V2

| Item | Part No.      | Description     |
|------|---------------|-----------------|
| 1    | SA821V2.02-01 | Drum            |
| 2    | SA821V2.02-02 | Drum Support    |
| 3    | SA821V2.02-03 | Hose Bracket    |
| 4    | SA821V2.02-04 | Screw S/t 4x10  |
| 5    | SA821V2.02-05 | Main Hose 10mtr |
| 6    | SA824.V2-19   | Bushing         |
| 7    | SA821V2.02-07 | Stop Ball       |

| Item | Part No.      | Description       |
|------|---------------|-------------------|
| 8    | SA821V2.02-08 | Screw S/t 4x18    |
| 9    | SA821V2.02-09 | Hose Guide System |
| 10   | SA821V2.02-10 | Hose Clip         |
| 11   | SA821V2.02-11 | Front Cover       |
| 12   | SA821V2.02-12 | Seal Ring         |
| 13   | SA821V2.02-13 | Snap Ring         |