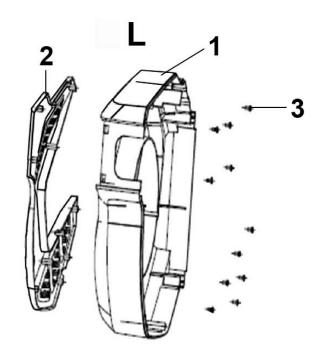

# **Air Hose Reel Auto-Rewind Control 10m** Ø8mm ID - PU Hose

Model No: SA821.V2

| Item | Part No.      | Description         |
|------|---------------|---------------------|
| 1-L  | SA821V2.05-01 | Left Casing         |
| 2L   | SA821V2.05-02 | Left Outside Casing |
| 3-L  | SA821V2.05-03 | Screw St3x6         |

| Item | Part No.      | Description          |
|------|---------------|----------------------|
| 1-R  | SA821V2.04-01 | Right Casing         |
| 2-R  | SA821V2.04-02 | Right Outside Casing |

NOTE: It is our policy to continually improve products and as such we reserve the right to alter data, specifications and component parts without prior notice. There may be alternative versions of this product, please contact us should you require this information.