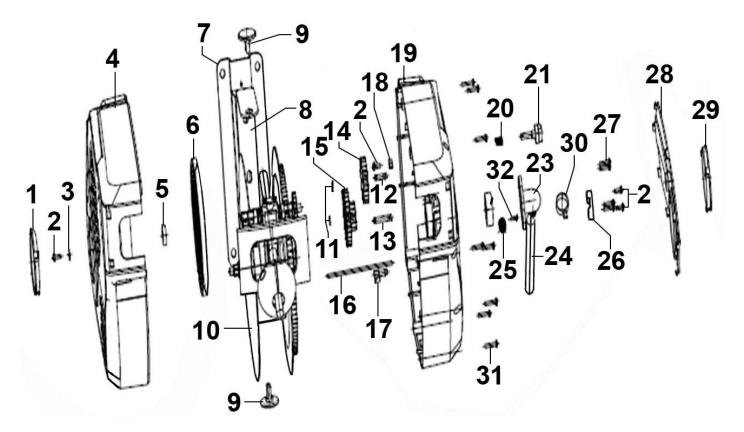

## **Air Hose Reel Auto-Rewind Control 10m** Ø8mm ID - PU Hose

Model No: SA821.V2

| Item | Part No.    | Description                             |
|------|-------------|-----------------------------------------|
| 1    | SA821.V2-01 | Side Cover (Left)                       |
| 2    | SA821.V2-02 | Screw S/t 4 x 10                        |
| 3    | SA821.V2-03 | Washer                                  |
| 4    | SA821.V2-04 | Left Casing Assembly                    |
| 5    | SA821.V2-05 | Bearing                                 |
| 6    | SA821.V2-06 | Main Spring                             |
| 7    | SA821.V2-07 | Bracket Support                         |
| 8    | SA821.V2-08 | Bracket                                 |
| 9    | SA821.V2-09 | Bracket Lock                            |
| 10   | SA821.V2-10 | Drum Assembly                           |
| 11   | SA821.V2-11 | Snap Ring                               |
| 12   | SA821.V2-12 | Positioning Pin (Included With Part 19) |
| 13   | SA821.V2-13 | Positioning Pin (Included With Part 19) |
| 14   | SA821.V2-14 | Gear (Small)                            |
| 15   | SA821.V2-15 | Gear (Big)                              |
| 16   | SA821.V2-16 | Guide Pivot                             |
| 17   | SA821.V2-17 | Pawl                                    |

| Item | Part No.    | Description                               |
|------|-------------|-------------------------------------------|
| 18   | SA821.V2-18 | Lock Nut                                  |
| 19   | SA821.V2-19 | Right Casing Assembly (Inc Parts 12 & 13) |
| 20   | SA821.V2-20 | Spring Dia 7.6mm                          |
| 21   | SA821.V2-21 | Knob, Plastic,                            |
| 22   | SA821.V2-22 | Bearing                                   |
| 23   | SA821.V2-23 | Hose Inlet Bracket                        |
| 24   | SA821.V2-24 | Inlet hose                                |
| 25   | SA821.V2-25 | Pawl Spring Dia 5.7mm                     |
| 26   | SA821.V2-26 | Inlet Hose bracket                        |
| 27   | SA821.V2-27 | Screw st4 x 10                            |
| 28   | SA821.V2-28 | Side Cover                                |
| 29   | SA821.V2-29 | Right Side Cover                          |
| 30   | SA821.V2-30 | Hose Clip                                 |
| 31   | SA821.V2-31 | Screw S/t 4 x 18                          |
| 32   | SA821.V2-32 | Screw S/t 3 x 10                          |
|      | SA821.V2-33 | Hose Guide System (Not Shown)             |