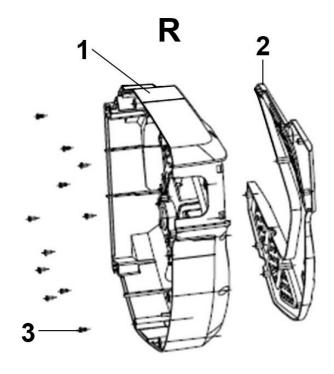

| Item | Part No.      | Description          |
|------|---------------|----------------------|
| 1-R  | SA821V2.04-01 | Right Casing         |
| 2-R  | SA821V2.04-02 | Right Outside Casing |

NOTE: It is our policy to continually improve products and as such we reserve the right to alter data, specifications and component parts without prior notice. There may be alternative versions of this product, please contact us should you require this information.