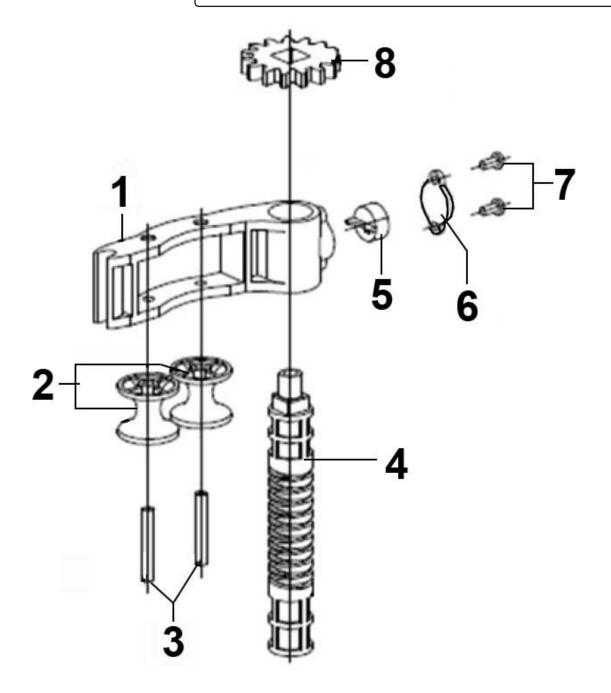

### **Air Hose Reel Auto-Rewind Control 10m** Ø8mm ID - PU Hose

Model No: SA821.V2

| Item | Part No.      | Description     |
|------|---------------|-----------------|
| 1    | SA821V2.03-01 | Hose Guide Seat |
| 2    | SA821V2.03-02 | Guide Roller    |
| 3    | SA821V2.03-03 | Rivet           |
| 4    | SA821V2.03-04 | Threaded Guide  |

| Item | Part No.      | Description                   |
|------|---------------|-------------------------------|
| 5    | SA823V2.03-04 | Inverting Block               |
| 6    | SA821V2.03-06 | Covering Plate For Seat Block |
| 7    | SA821V2.03-07 | Screw S/t 3x5                 |
| 8    | SA821V2.03-08 | Gear Wheel For Threaded Guide |